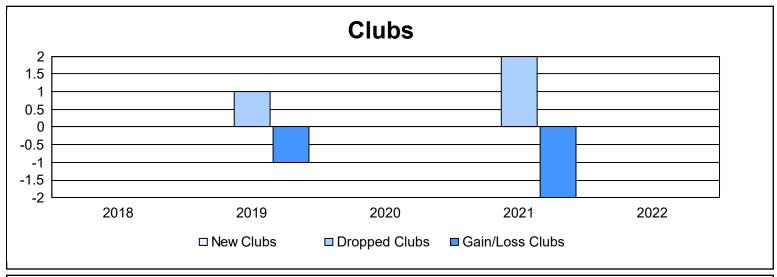

District 14 J

As of June 2022 Cumulative

| Year      | New<br>Clubs | Dropped<br>Clubs | Gain/<br>Loss<br>Clubs | New<br>Members | Charter<br>Members | Reinstate<br>Members | Transfer<br>Members | Total<br>Member<br>Added | Total<br>Members<br>Dropped | Gain/<br>Loss<br>Members |
|-----------|--------------|------------------|------------------------|----------------|--------------------|----------------------|---------------------|--------------------------|-----------------------------|--------------------------|
| 2017-2018 | 0            | 0                | 0                      | 43             | 0                  | 1                    | 4                   | 48                       | 80                          | -32                      |
| 2018-2019 | 0            | 1                | -1                     | 59             | 0                  | 4                    | 1                   | 64                       | 75                          | -11                      |
| 2019-2020 | 0            | 0                | 0                      | 32             | 0                  | 0                    | 0                   | 32                       | 48                          | -16                      |
| 2020-2021 | 0            | 2                | -2                     | 34             | 0                  | 3                    | 3                   | 40                       | 121                         | -81                      |
| 2021-2022 | 0            | 0                | 0                      | 58             | 0                  | 18                   | 1                   | 77                       | 39                          | 38                       |
| Average   | 0            | 1                | -1                     | 45             | 0                  | 5                    | 2                   | 52                       | 73                          | -20                      |