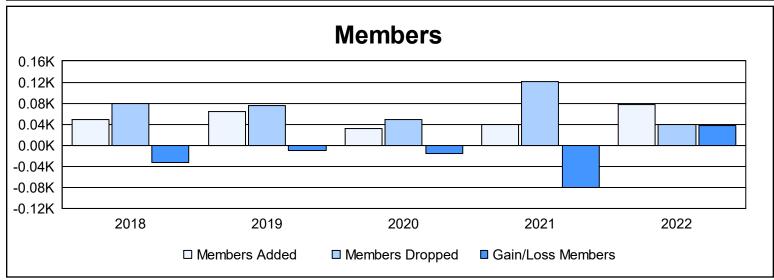

District 14 J

As of June 2022 Cumulative

| Year      | New<br>Clubs | Dropped<br>Clubs | Gain/<br>Loss<br>Clubs | New<br>Members | Charter<br>Members | Reinstate<br>Members | Transfer<br>Members | Total<br>Member<br>Added | Total<br>Members<br>Dropped | Gain/<br>Loss<br>Members |
|-----------|--------------|------------------|------------------------|----------------|--------------------|----------------------|---------------------|--------------------------|-----------------------------|--------------------------|
| 2017-2018 | 0            | 0                | 0                      | 43             | 0                  | 1                    | 4                   | 48                       | 80                          | -32                      |
| 2018-2019 | 0            | 1                | -1                     | 59             | 0                  | 4                    | 1                   | 64                       | 75                          | -11                      |
| 2019-2020 | 0            | 0                | 0                      | 32             | 0                  | 0                    | 0                   | 32                       | 48                          | -16                      |
| 2020-2021 | 0            | 2                | -2                     | 34             | 0                  | 3                    | 3                   | 40                       | 121                         | -81                      |
| 2021-2022 | 0            | 0                | 0                      | 58             | 0                  | 18                   | 1                   | 77                       | 39                          | 38                       |
| Average   | 0            | 1                | -1                     | 45             | 0                  | 5                    | 2                   | 52                       | 73                          | -20                      |